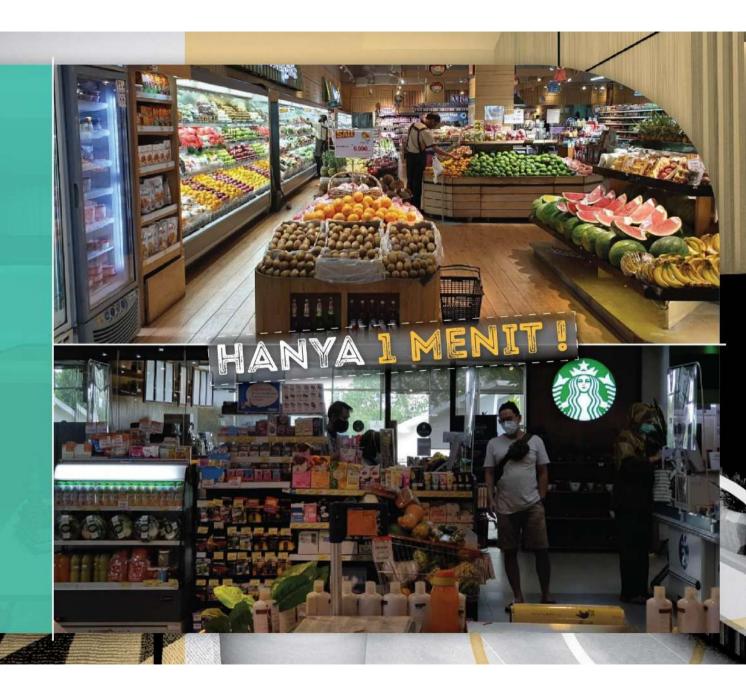

# **DENAH**

Productive Space

**DENAH LANTAI 1** 

DENAH MEZZANINE

DENAH ATAS

- Signature Supermarket : GS Supermaket
  - Starbucks
  - Burger King
  - Mc-Donalds
  - dan masih banyak lagi