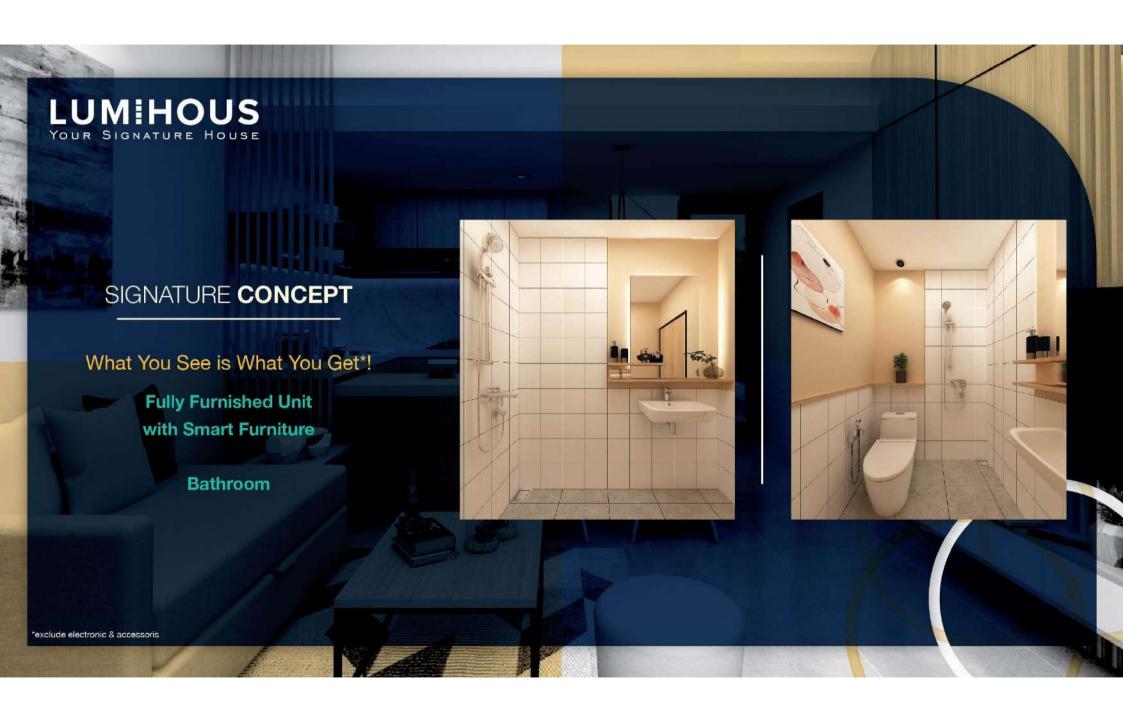

# LUMIHOUS

# SIGNATURE HOUSE

FOR **YOUNGSTERS** OR THOSE WITH **YOUNG SOUL** 









































# **DENAH**



Glass Wall Living Room



**DENAH LANTAI 1** 



DENAH MEZZANINE



DENAH ATAS

## LUMIHOUS YOUR SIGNATURE HOUSE

# **DENAH**









3 BEDROOM

**DENAH LANTAI 1** 

DENAH MEZZANINE

DENAH ATAS



# **DENAH**







2 Bathroom

DENAH LANTAI 1

DENAH MEZZANINE

DENAH ATAS



# **DENAH**



Productive Space



**DENAH LANTAI 1** 



DENAH MEZZANINE



DENAH ATAS







- Signature Supermarket : GS Supermaket
  - Starbucks
  - Burger King
  - Mc-Donalds
  - dan masih banyak lagi





#### **Surrounding Lumihous**

Dikelilingi fasilitas yang sudah siap digunakan:

- Fresh Market
  - Hero





- Sekolah Global Mandiri
- Sekolah Kristen Ketapang
  - BPK Penabur
  - Fajar Hidayah
  - dan masih banyak lagi





- Eldorado Waterpark
  - Club House





- Meilia Golf Driving Rang