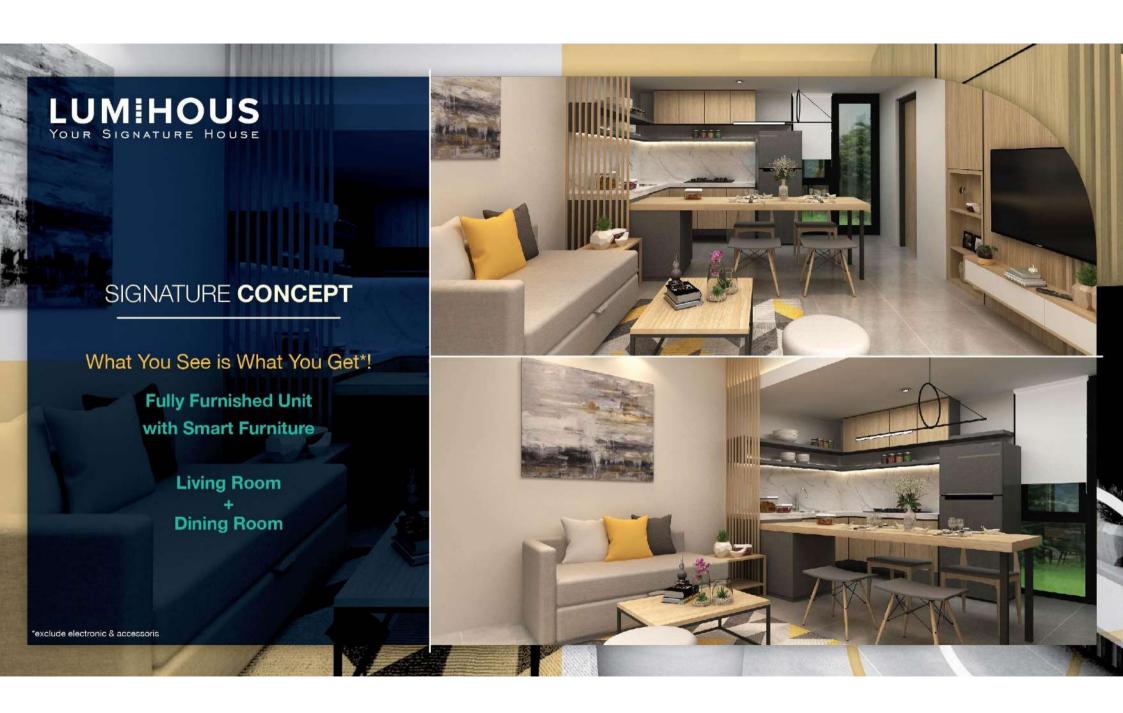

# **DENAH**

Glass Wall Living Room

**DENAH LANTAI 1** 

DENAH MEZZANINE

DENAH ATAS

# **DENAH**

Productive Space

**DENAH LANTAI 1** 

DENAH MEZZANINE

DENAH ATAS

- Signature Supermarket : GS Supermaket
  - Starbucks
  - Burger King
  - Mc-Donalds
  - dan masih banyak lagi