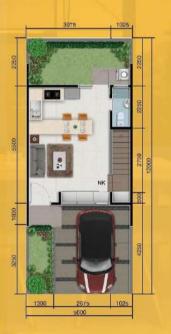

# LUMIHOUS

# SIGNATURE HOUSE

FOR **YOUNGSTERS** OR THOSE WITH **YOUNG SOUL** 









































# **DENAH**



Glass Wall Living Room



**DENAH LANTAI 1** 



DENAH MEZZANINE



DENAH ATAS

## LUMIHOUS YOUR SIGNATURE HOUSE

# **DENAH**









3 BEDROOM

**DENAH LANTAI 1** 

DENAH MEZZANINE

DENAH ATAS



# **DENAH**







2 Bathroom

DENAH LANTAI 1

DENAH MEZZANINE

DENAH ATAS



# **DENAH**



Productive Space



**DENAH LANTAI 1** 



DENAH MEZZANINE



DENAH ATAS







- Signature Supermarket : GS Supermaket
  - Starbucks
  - Burger King
  - Mc-Donalds
  - dan masih banyak lagi





#### **Surrounding Lumihous**

Dikelilingi fasilitas yang sudah siap digunakan:

- Fresh Market
  - Hero





- Sekolah Global Mandiri
- Sekolah Kristen Ketapang
  - BPK Penabur
  - Fajar Hidayah
  - dan masih banyak lagi





- Eldorado Waterpark
  - Club House





- Meilia Golf Driving Range
  - Masjid Al Ittihad
    - Gereja BHK





#### **Surrounding Lumihous**

Dikelilingi fasilitas yang sudah siap digunakan:

• RS Eka Hospital





#### **Surrounding Lumihous**

Dekat dengan fasilitas future development yang akan menjadi new destination at Cibubur:

#### **HYBRID CITY @KOTA WISATA**

ORGANIC CBD

Mall, Offi