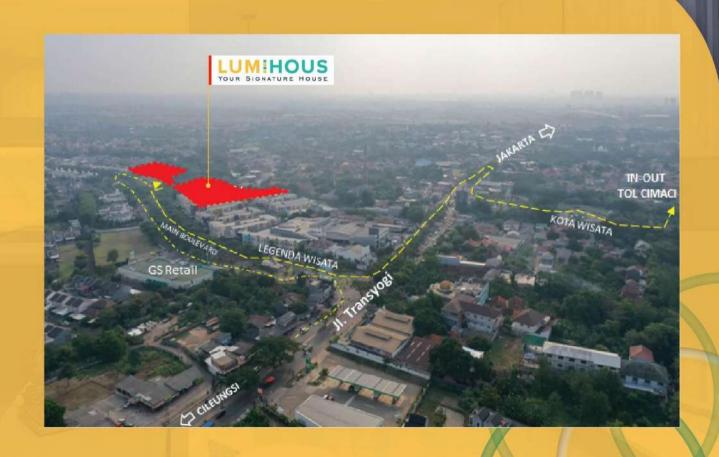

#### SIGNATURE ACCESS

BERADA
di LOKASI
YANG SANGAT
MELEGENDA!

#### SIGNATURE ACCESS

#### Berada di Boulevard Legenda Wisata

- Selangkah menuju jalan utama : Transyogi
- Dekat dengan akses tol Cimaci (on development)

#### Macet akan jadi masa lalu!

Karena dekat dengan akses tol Cimaci (on development)