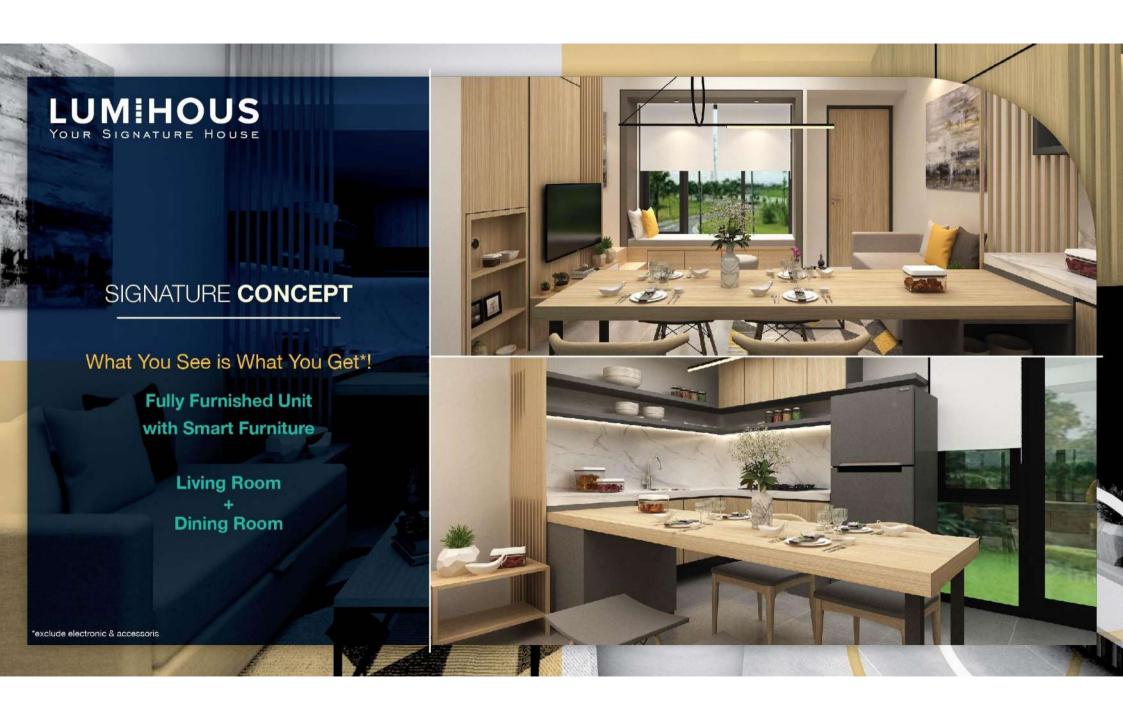

# **DENAH**

Glass Wall Living Room

**DENAH LANTAI 1** 

DENAH MEZZANINE

DENAH ATAS

# **DENAH**

Productive Space

**DENAH LANTAI 1** 

DENAH MEZZANINE

DENAH ATAS

- Signature Supermarket : GS Supermaket
  - Starbucks
  - Burger King
  - Mc-Donalds
  - dan masih banyak lagi