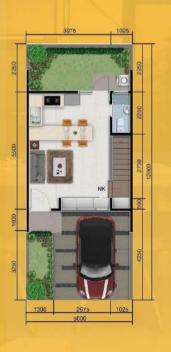

# **DENAH**

Glass Wall Living Room

**DENAH LANTAI 1** 

DENAH MEZZANINE

DENAH ATAS

# **DENAH**

3 BEDROOM

**DENAH LANTAI 1** 

DENAH MEZZANINE

DENAH ATAS

# **DENAH**

2 Bathroom

DENAH LANTAI 1

DENAH MEZZANINE

DENAH ATAS

# **DENAH**

Productive Space

**DENAH LANTAI 1** 

DENAH MEZZANINE

DENAH ATAS

- Signature Supermarket : GS Supermaket
  - Starbucks
  - Burger King
  - Mc-Donalds
  - dan masih banyak lagi