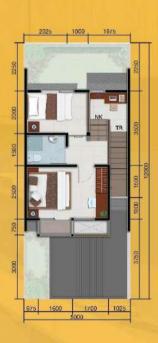

# **DENAH**

Glass Wall Living Room

**DENAH LANTAI 1** 

DENAH MEZZANINE

DENAH ATAS

# **DENAH**

3 BEDROOM

**DENAH LANTAI 1** 

DENAH MEZZANINE

DENAH ATAS

# **DENAH**

2 Bathroom

DENAH LANTAI 1

DENAH MEZZANINE

DENAH ATAS

# **DENAH**

Productive Space

**DENAH LANTAI 1** 

DENAH MEZZANINE

DENAH ATAS

- Signature Supermarket : GS Supermaket
  - Starbucks
  - Burger King
  - Mc-Donalds
  - dan masih banyak lagi