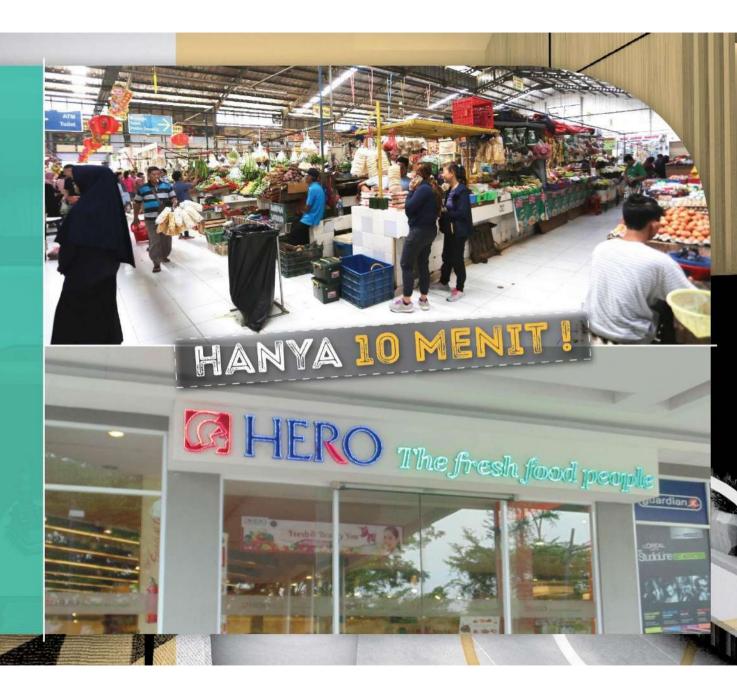

#### **Surrounding Lumihous**

Dikelilingi fasilitas yang sudah siap digunakan:

- Fresh Market
  - Hero

- Sekolah Global Mandiri
- Sekolah Kristen Ketapang
  - BPK Penabur
  - Fajar Hidayah
  - dan masih banyak lagi