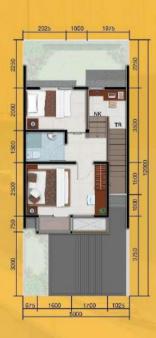

# **DENAH**

Glass Wall Living Room

**DENAH LANTAI 1** 

DENAH MEZZANINE

DENAH ATAS

# **DENAH**

3 BEDROOM

**DENAH LANTAI 1** 

DENAH MEZZANINE

DENAH ATAS

# **DENAH**

2 Bathroom

DENAH LANTAI 1

DENAH MEZZANINE

DENAH ATAS

# **DENAH**

Productive Space

**DENAH LANTAI 1** 

DENAH MEZZANINE

DENAH ATAS

- Signature Supermarket : GS Supermaket
  - Starbucks
  - Burger King
  - Mc-Donalds
  - dan masih banyak lagi