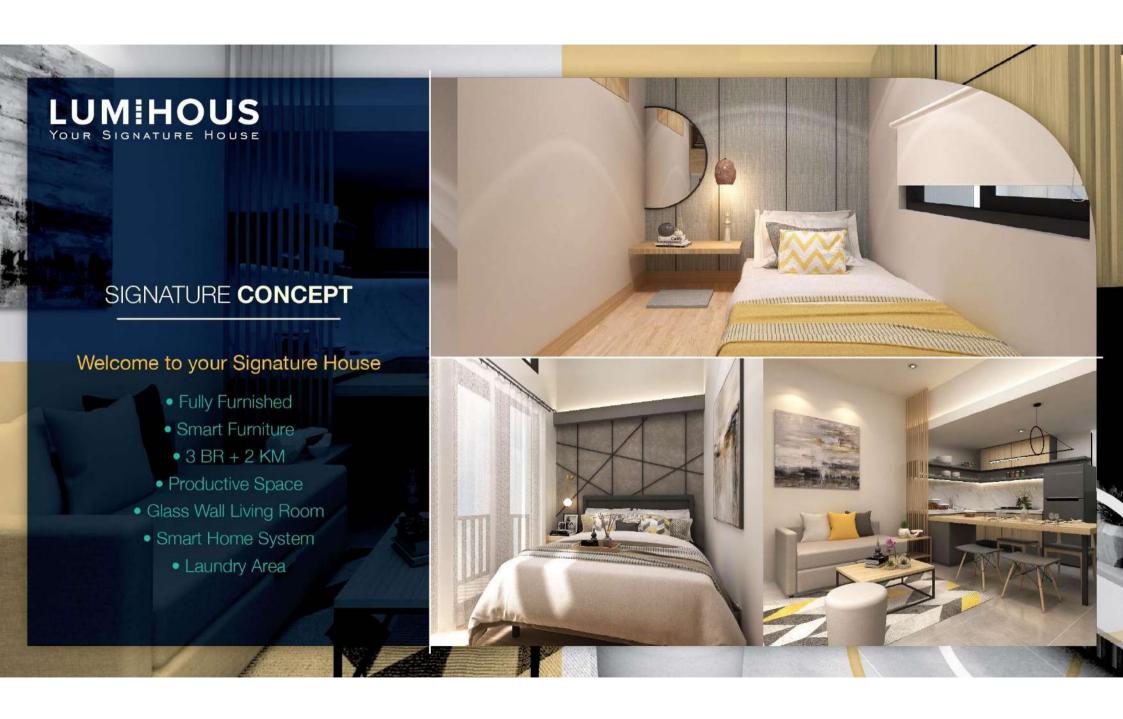

# **DENAH**

Glass Wall Living Room

**DENAH LANTAI 1** 

DENAH MEZZANINE

DENAH ATAS

# **DENAH**

3 BEDROOM

**DENAH LANTAI 1** 

DENAH MEZZANINE

DENAH ATAS

# **DENAH**

2 Bathroom

DENAH LANTAI 1

DENAH MEZZANINE

DENAH ATAS

# **DENAH**

Productive Space

**DENAH LANTAI 1** 

DENAH MEZZANINE

DENAH ATAS

- Signature Supermarket : GS Supermaket
  - Starbucks
  - Burger King
  - Mc-Donalds
  - dan masih banyak lagi