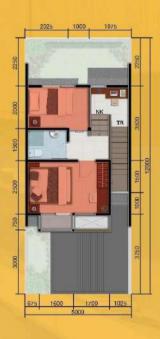

# **DENAH**

Glass Wall Living Room

**DENAH LANTAI 1** 

DENAH MEZZANINE

DENAH ATAS

# **DENAH**

3 BEDROOM

**DENAH LANTAI 1** 

DENAH MEZZANINE

DENAH ATAS

# **DENAH**

2 Bathroom

DENAH LANTAI 1

DENAH MEZZANINE

DENAH ATAS

# **DENAH**

Productive Space

**DENAH LANTAI 1** 

DENAH MEZZANINE

DENAH ATAS

- Signature Supermarket : GS Supermaket
  - Starbucks
  - Burger King
  - Mc-Donalds
  - dan masih banyak lagi