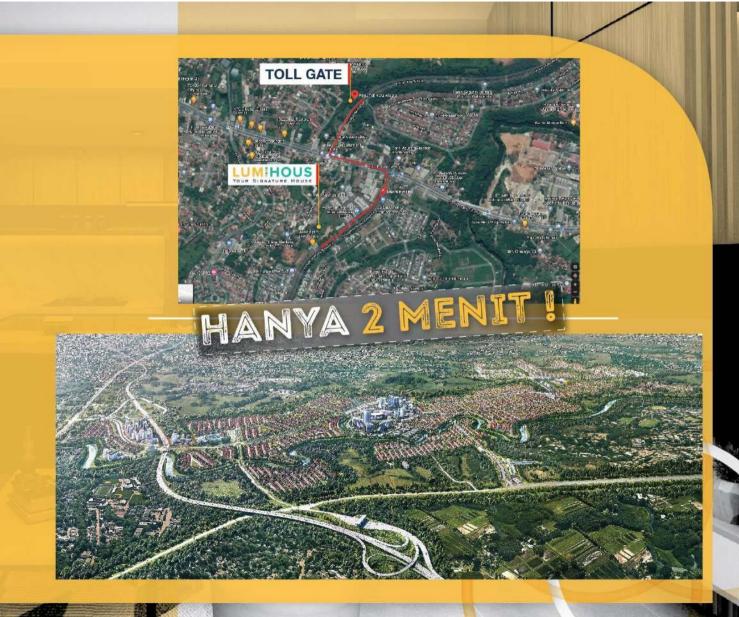

ving Range
  - Masjid Al Ittihad
    - Gereja BHK





#### **Surrounding Lumihous**

Dikelilingi fasilitas yang sudah siap digunakan:

• RS Eka Hospital





#### **Surrounding Lumihous**

Dekat dengan fasilitas future development yang akan menjadi new destination at Cibubur:

#### **HYBRID CITY @KOTA WISATA**

ORGANIC CBD

Mall, Office, Apartment, Hotel, Commercial Area

• THE PLAZA

Office & Business Area

THE AVENUE

Apartment & Commercial Area





#### SIGNATURE ACCESS

BERADA
di LOKASI
YANG SANGAT
MELEGENDA!







#### SIGNATURE ACCESS

#### Berada di Boulevard Legenda Wisata

- Selangkah menuju jalan utama : Transyogi
- Dekat dengan akses tol Cimaci (on development)





#### SIGNATURE ACCESS

#### Macet akan jadi masa lalu!

Karena dekat dengan akses tol Cimaci (on development)



## LUMIHOUS YOUR SIGNATURE HOUSE

#### **SITEPLAN**



#### **SPECIFICATION**

Pondasi

Tiang Pancang : Mini Pile

Dinding : Batu bata, plester aci, finishing cat
Atap : Rangka hollow galvanis, genteng beton

Plafond

Plafond ruang dalam : Gypsum Board, Finishing Cat
Plafon Overstek : Gypsum WR Board, Finishing Cat

**Finishing Dinding** 

Luar : Finishing Cat Weathercoat
Dalam : Plester Aci Finishing Cat
Kamar Mandi : Keramik

Finishing Lantai

Ruang Utama, Kamar Tidur, Tangga Utama, Hall, Toilet

Ruang Attic : Homogenous Tile 60x60cm Carport : Keramik Tile 30x30cm

Jendela

Frame Aluminium Powder Coating ex. Alexindo dengan Kaca polos

Pintu

Pintu Utama : Engineering Wood Door dengan Smart Door Lock

Pintu Kamar + Toilet : Engineering Wood Door

Pintu ke Taman Belakang : Kusen + Frame